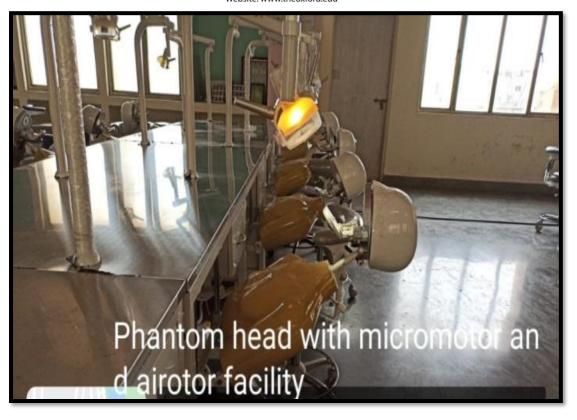

Pre-clinical phantom heads- 100

Dean and Director The Oxford Dental College, Bommnaha Hosur Road Bengaluru - 560 068

2

THE OXFORD DENTAL COLLEGE (Recognized by the Govt. of Karnataka, Affiliated to Rajiv Gandhi University of Health Sciences, Karnataka & amp; Recognised by Dental Council of India, New Delhi) Bormanahalli, Hosur Road, Bangalore – 560 068. Ph: 080-61754680 Fax : 080 – 61754693E-mail:deandirectortodc@gmail.com Website: www.theoxford.edu

### Phantom head with Micro motor and aerator facility

THE OXFORD DENTAL COLLEGE

(Recognized by the Govt. of Karnataka, Affiliated to Rajiv Gandhi University of Health Sciences, Karnataka & Recognised by Dental Council of India, New Delhi) Bommanahalli, Hosur Road, Bangalore – 560 068. Ph: 080-61754680 Fax : 080 – 61754693E-mail:deandirectortodc@gmail.com Website: www.theoxford.edu