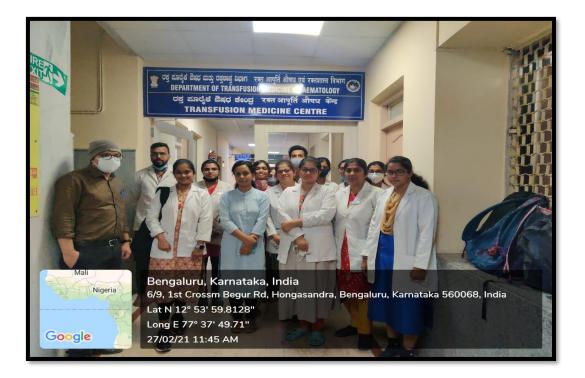

#### Activity Report

Title: Visit to CBCT centre

Objective: To enlighten the postgraduate students about the diagnostic importance of CBCT in the field of Endodontics.

## Date: 10.03.2021

Time: 1:00 pm - 3:00 pm

Location: Kanva Diagnostics, Nagarbhavi, Bengaluru.

Organized by: Department of Conservative Dentistry and Endodontics.

Participants: II YEAR MDS students.

Speaker: Dr. Vinitra Vasan, Consultant Oral and Maxillofacial Radiologist. Method adopted: Verbal orientation on CBCT and demonstration.

Description: We visited Kanva Diagnostics, one of the biggest diagnostic centres in Bengaluru on 10.03.2021 at 01:00 pm. The brief CBCT orientation was done by Dr. Vinitra, who explained about its potential applications in endodontics as well as in other fields of dentistry. She had also highlighted the advantages of CBCT over conventional radiography. She explained about the CBCT hardware which consists of an X-ray source and detector, or sensor, mounted on a rotating gantry. She described about reconstruction of the CBCT images which can be displayed in a variety of ways. The images of the area of interest can be visualized in three orthogonal planes ie., axial, sagittal and coronal, simultaneously, affording the clinician a truly three- dimensional view of the area of interest.