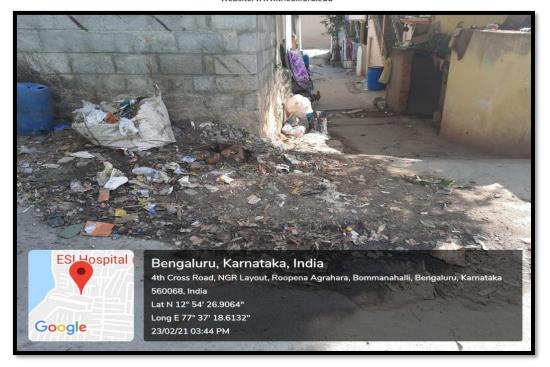

#### **Activity Report**

Title: Visit to slum

**Objective:** To understand the sanitation, waste disposal, hygiene practices and availability of emergency health services for slum residents, thereby providing health education for improving their overall health conditions.

Date: 23/2/2021

Time: 3:30 pm-4:30 pm.

Location: NGR Layout slum, Roopena Agrahara, Bengaluru.

Organized by: Department of Public Health Dentistry

Participants: Seven Post graduate students and two Interns.

Speaker: Jayashankar, local resident.

Method adopted: Verbal orientation on facilities and problems being faced by slum residents.

**Description:** We visited NGR slum near Roopena Agrahara, Bangalore on 23/2/2021 at 3:30 pm. Slum is inhabited by about 4000 people, out of which 1600 are children and rest adults. There is a total of 400 houses in that slum. Some of them are permanent houses that are structured, mud houses covered with thin cement sheets, straw and plastics sheets. Residents said Kauveri river water is supplied through pipelines at lane end and there is no scarcity of water. The slum is equipped with an Anganwadi Centre and inhabitants of that area visit Primary Health Centre in case of health issues. There are no government schools for girls in that area which forces the residents to send their children to nearby private and public schools. The residents of this slum were not aware of the government programs being carried out for the up liftmen of the slums. Literacy rate of this community was average because of which they remain unaware of any of the government programs.