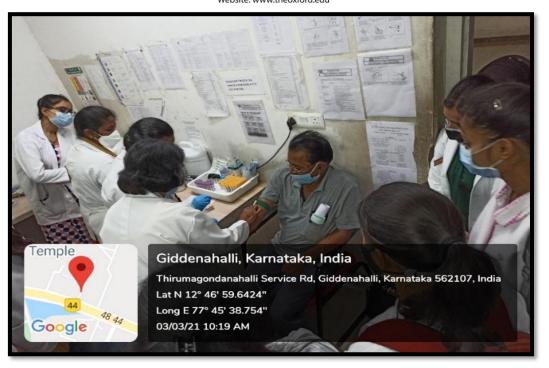

#### **Activity Report**

Title: Visit to Oxford Medical College

Objective of the visit: The objective of the field visit is to give the students brief insight into the various tests and techniques used in microbiology laboratory. Date: 03/03/2021

Time: 9.30 am

Venue: The Oxford Medical College and Hospital & Research Centre, Attibele. Organisers: Department of Microbiology, The Oxford Medical College and Hospital Participants: First year post graduate students

Staff In charge: Dr. Archana. S

Method adopted: Verbal orientation and demonstration

Description: The Field visit to The Oxford Medical College and Hospital & Research Centre was scheduled on 03/03/2021. The PG students from The Oxford Dental college boarded the bus arranged by the college at 8:30 am and reached The Oxford Medical College and Hospital & Research Centre at 9:30 am. The field visit began by visiting the laboratories of Microbiology department located in the premises of the Hospital campus, where the students were welcomed by the Head of the Department of Microbiology Dr. Rajini. M.

The students were given brief insight into sample collection, processing of samples, different types of tests performed to orientation on RT-PCR technique, blood sample collection.

In Microbiology lab-

- Bacteriology- culture method, identification tests (biochemical reactions) and ١. sensitivity plates were explained and shown. Juuu766iy8887y897py78yo9r7598
- Serology- various ICT (immunochromatographic tests) like HIV, HB1AG, HCV, 11. MALARIA, DENGUE. III.
- Mycology- fungal cultures were shown and explained about the culture morphology and pigment produced. Fluorescent stained fungal elements from skin scrapping were shown.
- IV. RT-PCR lab- Unidirectional flow of sample was explained. Donning and doffing area were shown, steps of extraction of RNA, template addition, addition of positive control were explained. Amplification room was shown and Thermosphere Quant studio 5 RT-PCR machine demo was given.