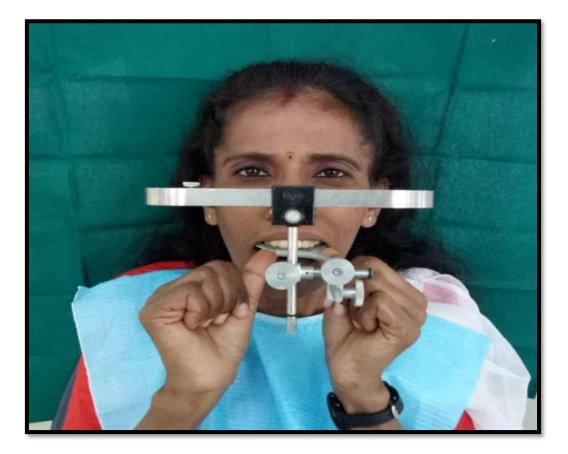

The Department of Prosthodontics utilizes semi- adjustable and fully adjustable articulators to orient the maxilla to cranium and subsequently the mandible to maxilla. The other departments which make use of these articulators are Department of Orthodontics and Oral Surgery for the orthognathic surgery cases.

Face bow transfer to articulator to simulate patient relation

CHILDREN'S EDUCATION SOCIETY (Regd.) THE OXFORD DENTAL COLLEGE (Recognized by the Govt. of Karnataka, Affiliated to Rajiv Gandhi University of Health Sciences, Karnataka & amp; Recognised by Dental Council of India, New Delhi) Bommanahalli, Hosur Road, Bangalore – 560 068. Ph: 080-61754680 Fax : 080 – 61754693E-mail:deandirectortodc@gmail.com Website: www.theoxford.edu