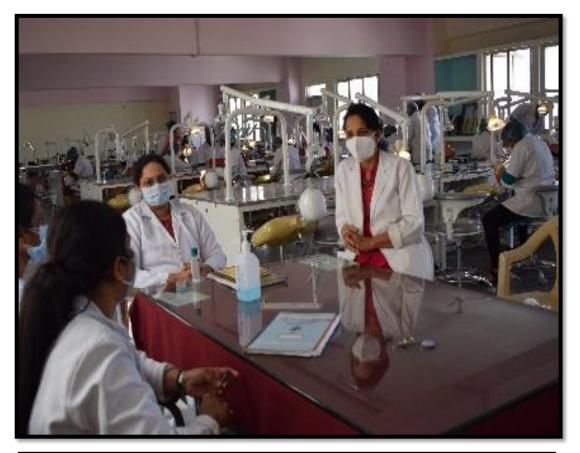

#### Summary:

Teaching curriculum for dentistry comprises of four years of duration. The preclinical training program commences in the second year of dentistry for the undergraduate students. The main purpose of pre-clinical training is to make the students trained to various techniques and practices. The main purpose of preclinical training is for the potential benefit of the student. The students start the training process on the plaster models where they understand how to use the basic hand instruments and then on Typhodont. Students are trained right from the beginning to use all the dental instruments so that they get a good hand of it by the time they reach the clinics.

The pre-clinical endodontic lab is very well equipped with phantom heads where the students can get a simulation that they are working on real patients. The entire preclinical program is assessed by the teachers who guide and train the students so that they are ready to enter the clinical setup.