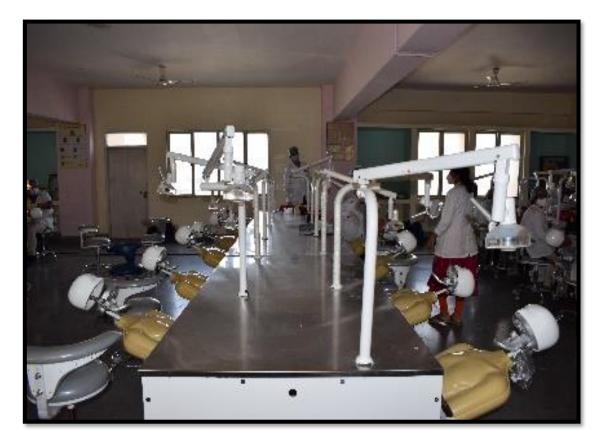

#### Summary:

Teaching curriculum for dentistry comprises of four years of duration. The preclinical training program commences in the second year of dentistry for the undergraduate students. The main purpose of pre-clinical training is to make the students trained to various techniques and practices. The main purpose of preclinical training is for the potential benefit of the student. The students start the training process on the plaster models where they understand how to use the basic hand instruments and then on Typhodont. Students are trained right from the beginning to use all the dental instruments so that they get a good hand of it by the time they reach the clinics.

The pre-clinical endodontic lab is very well equipped with phantom heads where the students can get a simulation that they are working on real patients. The entire preclinical program is assessed by the teachers who guide and train the students so that they are ready to enter the clinical setup.

Pre-clinical phantom heads- 100

Dean and Director The Oxford Dental College, Bommnaha Hosur Road Bengaluru - 560 068

2

THE OXFORD DENTAL COLLEGE (Recognized by the Govt. of Karnataka, Affiliated to Rajiv Gandhi University of Health Sciences, Karnataka & amp; Recognised by Dental Council of India, New Delhi) Bormanahalli, Hosur Road, Bangalore – 560 068. Ph: 080-61754680 Fax : 080 – 61754693E-mail:deandirectortodc@gmail.com Website: www.theoxford.edu