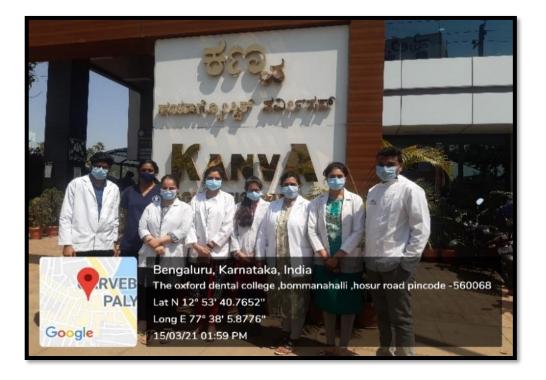

#### Activity Report

Title: Visit to CBCT centre

Objective: To enlighten the postgraduate students about the diagnostic importance of CBCT in the field of Endodontics.

## Date: 10.03.2021

Time: 1:00 pm - 3:00 pm

Location: Kanva Diagnostics, Nagarbhavi, Bengaluru.

Organized by: Department of Conservative Dentistry and Endodontics.

Participants: II YEAR MDS students.

Speaker: Dr. Vinitra Vasan, Consultant Oral and Maxillofacial Radiologist. Method adopted: Verbal orientation on CBCT and demonstration.

Description: We visited Kanva Diagnostics, one of the biggest diagnostic centres in Bengaluru on 10.03.2021 at 01:00 pm. The brief CBCT orientation was done by Dr. Vinitra, who explained about its potential applications in endodontics as well as in other fields of dentistry. She had also highlighted the advantages of CBCT over conventional radiography. She explained about the CBCT hardware which consists of an X-ray source and detector, or sensor, mounted on a rotating gantry. She described about reconstruction of the CBCT images which can be displayed in a variety of ways. The images of the area of interest can be visualized in three orthogonal planes ie., axial, sagittal and coronal, simultaneously, affording the clinician a truly three- dimensional view of the area of interest.