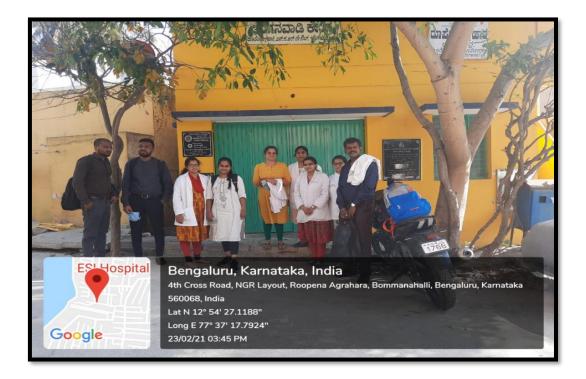

#### **Activity Report**

Title: Visit to slum

**Objective:** To understand the sanitation, waste disposal, hygiene practices and availability of emergency health services for slum residents, thereby providing health education for improving their overall health conditions.

Date: 23/2/2021

Time: 3:30 pm-4:30 pm.

Location: NGR Layout slum, Roopena Agrahara, Bengaluru.

Organized by: Department of Public Health Dentistry

Participants: Seven Post graduate students and two Interns.

Speaker: Jayashankar, local resident.

Method adopted: Verbal orientation on facilities and problems being faced by slum residents.

**Description:** We visited NGR slum near Roopena Agrahara, Bangalore on 23/2/2021 at 3:30 pm. Slum is inhabited by about 4000 people, out of which 1600 are children and rest adults. There is a total of 400 houses in that slum. Some of them are permanent houses that are structured, mud houses covered with thin cement sheets, straw and plastics sheets. Residents said Kauveri river water is supplied through pipelines at lane end and there is no scarcity of water. The slum is equipped with an Anganwadi Centre and inhabitants of that area visit Primary Health Centre in case of health issues. There are no government schools for girls in that area which forces the residents to send their children to nearby private and public schools. The residents of this slum were not aware of the government programs being carried out for the up liftmen of the slums. Literacy rate of this community was average because of which they remain unaware of any of the government programs.

# Photograph 2: Anganwadi Centre

THE OXFORD DENTAL COLLEGE (Recognized by the Govt. of Karnataka, Affiliated to Rajiv Gandhi University of Health Sciences, Karnataka & amp; Recognised by Dental Council of India, New Delhi) Bommanahalli, Hosur Road, Bangalore – 560 068. Ph: 080-61754680 Fax : 080 – 61754693E-mail:deandirectortodc@gmail.com Website: www.theoxford.edu