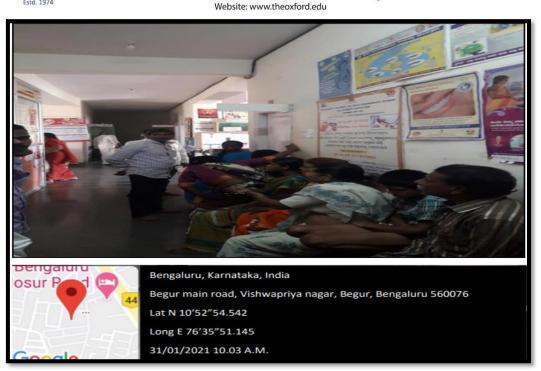

#### **Activity Report**

Title: Visit to Primary Health Centre

Objective: To understand the structure and functioning of a Primary Health Centre.

Date: 30.01.2021

Time: 10.00 am to 01.00 pm

Location: Begur main road, Begur

Organized by: The Department of Public health Dentistry

Audience: Post graduate and undergraduate students

Speaker: Dr. Smitha Reddy

Method adopted: Lecture

Materials used: live demonstrations, lectures

Description: Primary Health Centre is the first contact point between the village community and the medical officer and it provides the curative, preventive and promotive services to the people. A team of postgraduate students and undergraduate students visited the Begur PHC on 30/01/2021 at 10.00am. After reaching the PHC, we met the block health officer. She accompanied us throughout the PHC and explained in detail regarding its functioning. The PHC consists of a laboratory, Out Patient department, pharmacy, maternity ward, general ward, office, records room, health education room and immunization room. The various departments in the PHC includes Pathology, Paediatrics, Gynaecology, Maternal and child health, General ward, Maternal and paediatric ward and Drug counter. The outpatient department works from 9:00 a.m. to 1: 00 p.m. and 1:45 p.m. to 4.30 p.m. with an average of 150 patients per day. The PHC have 9 sub centres in and around Begur. Total immunization done in a month is around 80-120. Almost 400-500 outpatients visit the PHC in a month. Immunization is done on every Thursday in the Begur PHC. Family planning, ante-natal and post-natal care procedures are done on Friday's (IUD).