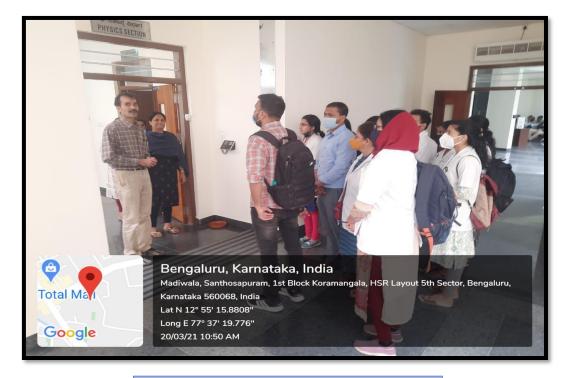

#### **Activity Report**

Title: Visit to Forensic Science Lab

**Objective:** To gain knowledge about the functioning of forensic science lab. **Date:** 20.03.2021

Time: 10.30 am to 02.00 pm

Location: Madiwala around 2 kms from The Oxford Dental college, Bommanahalli. Organized by: Department of Public Health Dentistry Audience: Post graduate and undergraduate students

Speaker: Mr. Vinod, Professor and HOD Dept of DNA Analysis

Method adopted: Lecture

Materials used: demonstration in various labs

**Description:** Under the aegis of Department of Public Health Dentistry, the Forensic Science Lab visit was done to know about forensic sciences and the functioning of the forensic lab. A group of undergraduate and post graduate students started at around 9:00 am from the Oxford Dental College and reached the Forensic Science lab by 9:30 am. Mr. Vinod, Professor and HOD Dept of DNA Analysis, gave a brief introduction of the Forensic Science Lab. It was told that the word forensic comes from the Latin term forensic, meaning "of or before the forum". The history of the term originates from Roman times, during which a criminal charge meant presenting the case before a group of public individuals in the <u>forum</u>.

The forensic lab consists of different departments which includes, chemistry lab, fire arms department, toxicology department, cyber forensic department, questioned documents section, psychology section, DNA analysis section, photography section. Concerned staffs of each department explained everything about the functioning of each lab. The major cases solved in the chemistry lab included narcotics, home-made liquor, cheating cases, acid cases, explosives and synthetic drugs. The fire arms department enlightened the students about the various types of guns, pistols, bullets and also about various gun injuries. Likewise, students were enlightened about the functioning of all the different departments. Being the only forensic department in Bangalore the lab holds great responsibility in maintaining standards. Various number of cases ranging from 100-200 are examined and maintaining transparency is utmost important. The work done by the police department in showing interest and maintaining integrity is commendable.

**Picture 1: - Visiting Physics Department** 

**Picture 2: - Group Picture** 

THE OXFORD DENTAL COLLEGE (Recognized by the Govt. of Karnataka, Affiliated to Rajiv Gandhi University of Health Sciences, Karnataka & Marp: Recognised by Dental Council of India, New Delhi) Bommanahalli, Hosur Road, Bangalore – 560 068. Ph: 080-61754680 Fax : 080 – 61754693E-mail:deandirectortodc@gmail.com Website: www.theoxford.edu