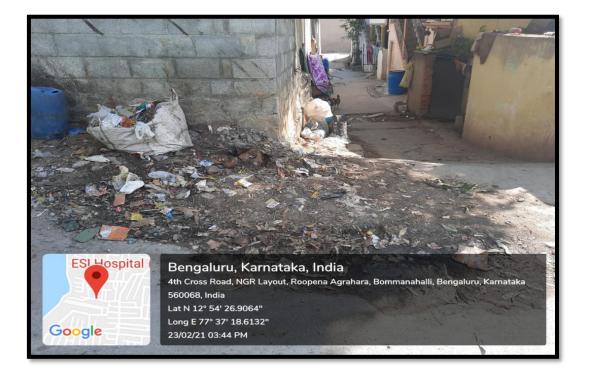

#### Activity Report

Title: Visit to Blood Bank

**Objective**: To create awareness for the students about the importance of blood donation, criteria for donating blood as well as different components of blood. **Date**: 27/2/21

Time: 11:30 am - 1:00 pm

Location: NIMHANS, Hombegowda Nagar, Bengaluru

**Organized by:** Our team consisted of a faculty member and 8 dentists Persuing postgraduation, along with 8 dentists Persuing under graduation in the Department of Public Health Dentistry.

Participants: 1 staff in charge, 6 Post graduates, 5 Under graduates and 2 Interns.

Speaker: Dr. Parmatma Prasad Tripathi, Prof, Department of Transfusion medicine and Haematology

Method adopted: Verbal orientation on blood bank/hands on experience/Demonstration.

**Description:** We visited NIMHANS, one of the biggest Blood Bank in Bengaluru on 27/2/21 at 11:30 am. The brief blood bank orientation was delivered by Prof, Dr. Parmatma, who explained about the Transfusion medicine and haematology department. The unit is well equipped. We were thoroughly introduced to the components of blood and how to draw blood, about separation of blood, storage and transportation of blood.