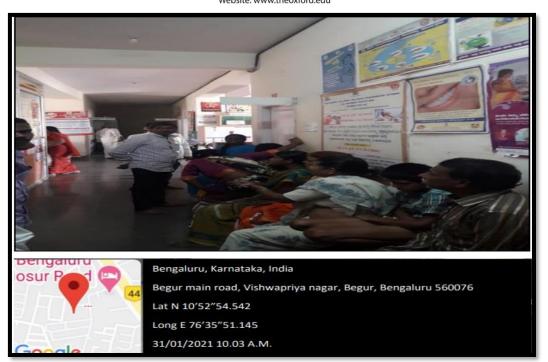

### Picture 1: - Patient waiting area

Picture 2: - Group Photo

THE OXFORD DENTAL COLLEGE (Recognized by the Govt. of Karnataka, Affiliated to Rajiv Gandhi University of Health Sciences, Karnataka & amp; Recognised by Dental Council of India, New Delhi) Bommanahalli, Hosur Road, Bangalore – 560 068. Ph: 080-61754680 Fax : 080 – 61754693E-mail:deandirectortodc@gmail.com Website: www.theoxford.edu