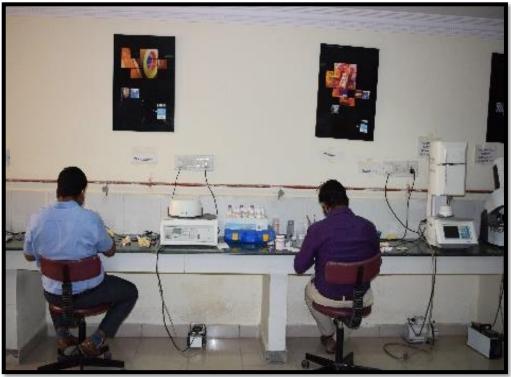

The Department of Conservative Dentistry and Endodontics utilizes a newer method to carry out root canal procedures with high precision which will not be possible with conventional endodontic treatment.