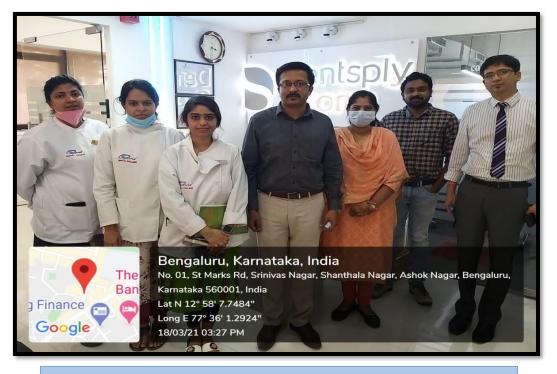

### Activity report

**Title:** To Digital Lab **"Dentsply Sirona** St Marks Road Ashok Nagar, Bengaluru **Objective:** To gain thorough knowledge of the existing as well as emerging maxillofacial imaging modalities, precisely being the latest combination of CBCT, OPG and Lateral CEPH machines in market along with its working soft wares. **Date:** 18-03-2021

Time: 1:30 pm - 4:30 pm

Location: Dentsply Sirona St Marks Road Ashok Nagar, Bengaluru.

Organized by: Department of Oral Medicine and Radiology

Participants: 2 staff in charge and 3 Post graduate students.

Speaker: Dr Hari Suresh Prabhu.

**Method adapted:** A digitalized -visual method was adapted by our eminent speaker Dr. Hari Suresh Prabhu, a maxillofacial radiologist by profession and a specialist in imaging and CAD-CAM.