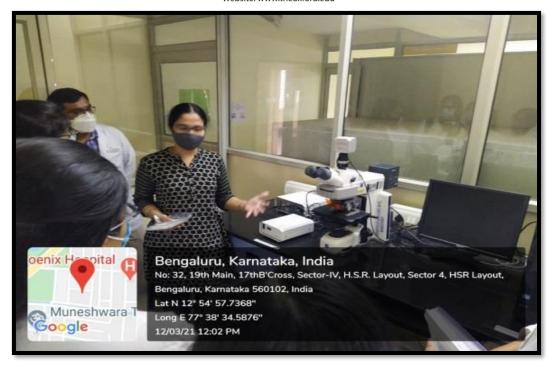

#### **Activity Report**

Title: Visit to Department of Biotechnology, The Oxford Science College, HSR Layout, Bangalore.

**Objective:** To create awareness for the students about the equipment and facilities available in the Department of Biotechnology, The Oxford Science College, Bangalore.

Date: 12/3/2021

Time: 11:00 am to 1:30pm.

Location: The Oxford College of Science, HSR Layout, Bangalore.

Organised by: Department of Periodontics, Bangalore.

Participants: 1 staff in-charge (Dr Amita Coutinho) and 16 Post-graduate students.

Speaker: Ms. Kavisa Ghosh, Assistant Professor, Department of Biotechnology, The Oxford College of Science, Bangalore.

**Method adopted:** Verbal orientation on equipment and facilities in The Department of Biotechnology, The Oxford Science College, HSR Layout, Bangalore.

**Description**: We visited The Department of Biotechnology, The Oxford Science College, HSR Layout, Bangalore on 12/3/2021 at 11:00 am. On entering the college, the COVID guidelines protocol was followed (infra-red temperature check was done for all the participants, wearing of face- masks, use of hand sanitizers and maintenance of 6 feet social distance was followed through the visit). A brief theoretical knowledge was given by the speaker, Dr Kavisa Ghosh through a powerpoint presentation. After an hour of presentation, we were oriented through the laboratory and were shown the various equipment's present such as ELISA, PCR, Western Blot machine, Fluorescent electron microscope, Airflow machine, electrophoresis unit, fluorometer, multiple freezers for storage of samples, haemocytometer, calorimeter, pH meter were among some of the major equipment's present. We were also shown the cell and tissue culture lab.