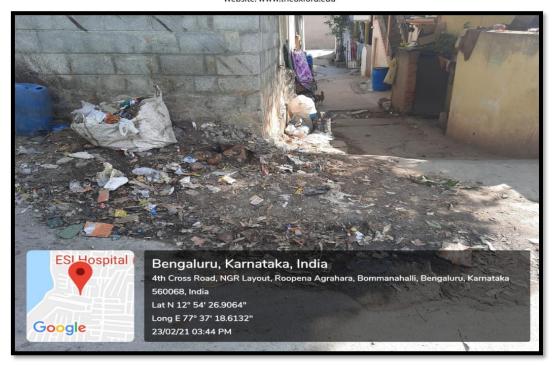

# Photograph 1: View of The Slum

Photograph 3: Disposal of Waste

THE OXFORD DENTAL COLLEGE (Recognized by the Govt. of Karnataka, Affiliated to Rajiv Gandhi University of Health Sciences, Karnataka & Marp; Recognised by Dental Council of India, New Delhi) Bommanahalli, Hosur Road, Bangalore – 560 068. Ph: 080-61754680 Fax : 080 – 61754693E-mail:deandirectortodc@gmail.com Website: www.theoxford.edu