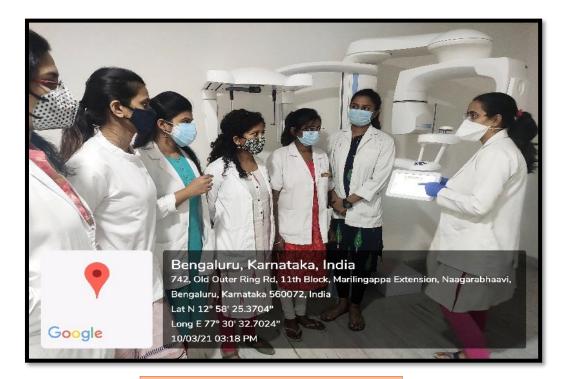

#### Activity Report

Title: Visit to CBCT centre

Objective: To enlighten the postgraduate students about the diagnostic importance of CBCT in the field of Endodontics.

## Date: 10.03.2021

Time: 1:00 pm - 3:00 pm

Location: Kanva Diagnostics, Nagarbhavi, Bengaluru.

Organized by: Department of Conservative Dentistry and Endodontics.

Participants: II YEAR MDS students.

Speaker: Dr. Vinitra Vasan, Consultant Oral and Maxillofacial Radiologist. Method adopted: Verbal orientation on CBCT and demonstration.

Description: We visited Kanva Diagnostics, one of the biggest diagnostic centres in Bengaluru on 10.03.2021 at 01:00 pm. The brief CBCT orientation was done by Dr. Vinitra, who explained about its potential applications in endodontics as well as in other fields of dentistry. She had also highlighted the advantages of CBCT over conventional radiography. She explained about the CBCT hardware which consists of an X-ray source and detector, or sensor, mounted on a rotating gantry. She described about reconstruction of the CBCT images which can be displayed in a variety of ways. The images of the area of interest can be visualized in three orthogonal planes ie., axial, sagittal and coronal, simultaneously, affording the clinician a truly three- dimensional view of the area of interest.