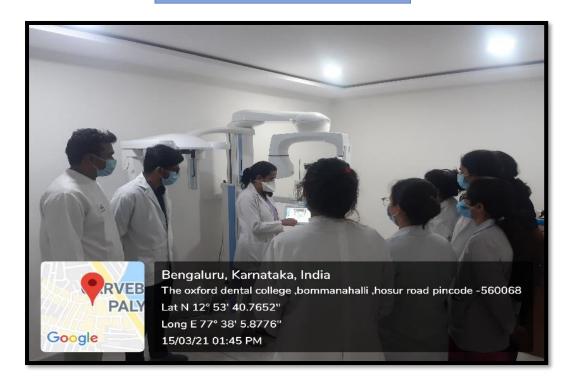

#### Activity Report

Title: Visit to CBCT centre

Objective: To enlighten the postgraduate students about the diagnostic importance of CBCT in the field of Endodontics.

## Date: 10.03.2021

Time: 1:00 pm - 3:00 pm

Location: Kanva Diagnostics, Nagarbhavi, Bengaluru.

Organized by: Department of Conservative Dentistry and Endodontics.

Participants: II YEAR MDS students.

Speaker: Dr. Vinitra Vasan, Consultant Oral and Maxillofacial Radiologist. Method adopted: Verbal orientation on CBCT and demonstration.

Description: We visited Kanva Diagnostics, one of the biggest diagnostic centres in Bengaluru on 10.03.2021 at 01:00 pm. The brief CBCT orientation was done by Dr. Vinitra, who explained about its potential applications in endodontics as well as in other fields of dentistry. She had also highlighted the advantages of CBCT over conventional radiography. She explained about the CBCT hardware which consists of an X-ray source and detector, or sensor, mounted on a rotating gantry. She described about reconstruction of the CBCT images which can be displayed in a variety of ways. The images of the area of interest can be visualized in three orthogonal planes ie., axial, sagittal and coronal, simultaneously, affording the clinician a truly three- dimensional view of the area of interest.