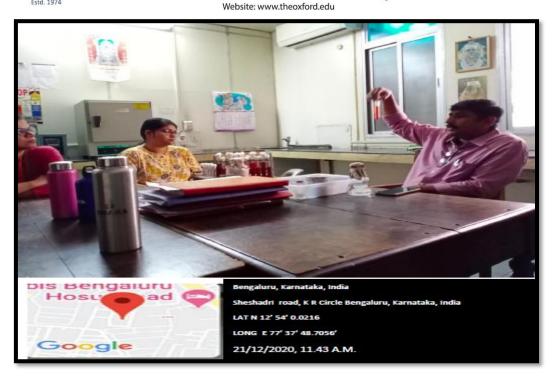

#### Activity Report

Title: Visit to Public Health Institute

**Objective:** To gain knowledge about the causative agents in disease outbreaks, food adulteration and food safety, how to test physical and chemical characteristics of water.

Date: 21.12.2020

Time: 10.00 am to 02.00 pm

Location: Sheshadri Road

Organized by: Department of Public Health Dentistry

Audience: Post graduate and undergraduate students

Speaker: Mrs. Saraswati

Method adopted: Lecture

Materials used: Live Demonstrations, Lectures

**Description:** Under the aegis of Department of Public health dentistry, the Public Health Institute visit was done to gain knowledge on food adulteration and the steps taken by the Government to improve health care for the community. After paying the fee of Rs 200, students were briefed regarding the establishment of Public Health Institute. Following this, step-by-step a detailed study of the Public Health Institute was done. Demonstration was given to make the students aware how are the commonly used food products such as Toor dal and tea being adulterated. The bacteriological section of the institute deals with outbreaks of communicable diseases such as Cholera, Typhoid and Food poisoning which are pandemic in nature. Various media, for bacteriological culture were shown, which included Venkatraman – Ramakrishnan (VR) medium, Cary Blair medium, Alkaline peptone water, Monsur's Taurocholate tellurite peptone water etc. Students were briefed about food poisoning. From the field visit students learned that adequate precautions should be taken by the consumer at the time of purchase of any food products.

# Picture 1: Demonstration for Detection of Adulterants in Food