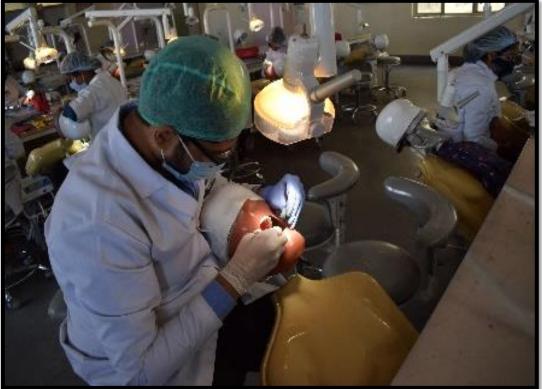

#### Summary:

Teaching curriculum for dentistry comprises of four years of duration. The preclinical training program commences in the second year of dentistry for the undergraduate students. The main purpose of pre-clinical training is to make the students trained to various techniques and practices. The main purpose of preclinical training is for the potential benefit of the student. The students start the training process on the plaster models where they understand how to use the basic hand instruments and then on Typhodont. Students are trained right from the beginning to use all the dental instruments so that they get a good hand of it by the time they reach the clinics.

The pre-clinical endodontic lab is very well equipped with phantom heads where the students can get a simulation that they are working on real patients. The entire preclinical program is assessed by the teachers who guide and train the students so that they are ready to enter the clinical setup.