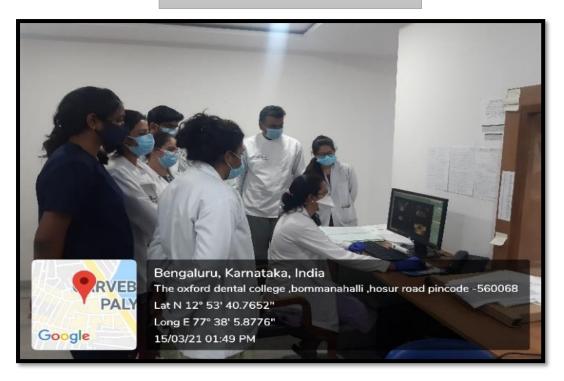

#### Activity Report

Title: Visit to CBCT centre

Objective: To enlighten the postgraduate students about the diagnostic importance of CBCT in the field of Endodontics.

## Date: 10.03.2021

Time: 1:00 pm - 3:00 pm

Location: Kanva Diagnostics, Nagarbhavi, Bengaluru.

Organized by: Department of Conservative Dentistry and Endodontics.

Participants: II YEAR MDS students.

Speaker: Dr. Vinitra Vasan, Consultant Oral and Maxillofacial Radiologist. Method adopted: Verbal orientation on CBCT and demonstration.

Description: We visited Kanva Diagnostics, one of the biggest diagnostic centres in Bengaluru on 10.03.2021 at 01:00 pm. The brief CBCT orientation was done by Dr. Vinitra, who explained about its potential applications in endodontics as well as in other fields of dentistry. She had also highlighted the advantages of CBCT over conventional radiography. She explained about the CBCT hardware which consists of an X-ray source and detector, or sensor, mounted on a rotating gantry. She described about reconstruction of the CBCT images which can be displayed in a variety of ways. The images of the area of interest can be visualized in three orthogonal planes ie., axial, sagittal and coronal, simultaneously, affording the clinician a truly three- dimensional view of the area of interest.