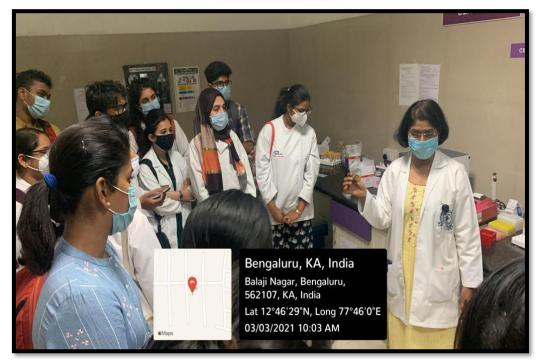

#### **Activity Report**

Title: Visit to Oxford Medical College

Objective of the visit: The objective of the field visit is to give the students brief insight into the various tests and techniques used in microbiology laboratory. Date: 03/03/2021

Time: 9.30 am

Venue: The Oxford Medical College and Hospital & Research Centre, Attibele. Organisers: Department of Microbiology, The Oxford Medical College and Hospital Participants: First year post graduate students

Staff In charge: Dr. Archana. S

Method adopted: Verbal orientation and demonstration

Description: The Field visit to The Oxford Medical College and Hospital & Research Centre was scheduled on 03/03/2021. The PG students from The Oxford Dental college boarded the bus arranged by the college at 8:30 am and reached The Oxford Medical College and Hospital & Research Centre at 9:30 am. The field visit began by visiting the laboratories of Microbiology department located in the premises of the Hospital campus, where the students were welcomed by the Head of the Department of Microbiology Dr. Rajini. M.

The students were given brief insight into sample collection, processing of samples, different types of tests performed to orientation on RT-PCR technique, blood sample collection.

In Microbiology lab-