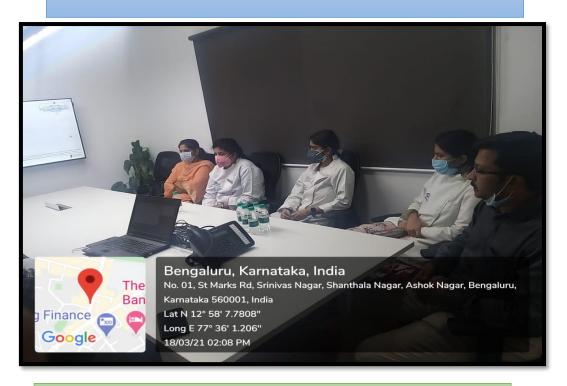

### Activity report

**Title:** To Digital Lab **"Dentsply Sirona** St Marks Road Ashok Nagar, Bengaluru **Objective:** To gain thorough knowledge of the existing as well as emerging maxillofacial imaging modalities, precisely being the latest combination of CBCT, OPG and Lateral CEPH machines in market along with its working soft wares. **Date:** 18-03-2021

Time: 1:30 pm - 4:30 pm

Location: Dentsply Sirona St Marks Road Ashok Nagar, Bengaluru.

Organized by: Department of Oral Medicine and Radiology

Participants: 2 staff in charge and 3 Post graduate students.

Speaker: Dr Hari Suresh Prabhu.

**Method adapted:** A digitalized -visual method was adapted by our eminent speaker Dr. Hari Suresh Prabhu, a maxillofacial radiologist by profession and a specialist in imaging and CAD-CAM.

- Description: The entire session was divided into two halves. During the first session a brief description was given about the different 2D-3D imaging models – comprising of CBCT, Lateral Cephs, OPG'S manufactured and maintained by Dentsply Sirona, a German based manufacturing company of dental products and technologies.
- In depth working and key specifications about the four New Orthophos society models namely –Orthophos E, Orthophos S, Orthophos SL and Axesos was explained which is offering additional features like –autofocus, Direct Conversion Sensor (DCS) for unparalleled sharp images even at lowest dose, auto-positioner for correct inclination of patient's head and high definition.
- The second session was based on- latest CBCT software being used currently like Galilo implant software, offering inbuilt reporting and video adaptation of the patient's report, Sleep Apnea software for planning prosthesis, Prosthetically driven implant planning where the CAD-CAM data is merged with CBCT, for better evaluation and implant placement.
  - Followed by live demonstration of the working of the latest Orthophos Axeos CBCT machine, dental chair functioning, intra -oral scanners and CAD –CAM machines.