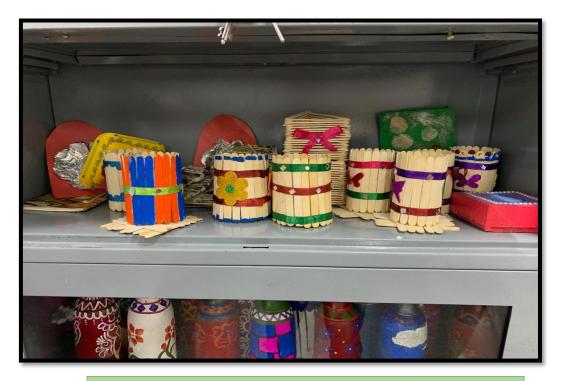

Photograph 1- Students indulged in craft works

Photograph 2: Handicrafts Made by The Children from Icecream Sticks

THE OXFORD DENTAL COLLEGE (Recognized by the Govt. of Karnataka, Affiliated to Rajiv Gandhi University of Health Sciences, Karnataka & Marp; Recognised by Dental Council of India, New Delhi) Bommanahalli, Hosur Road, Bangalore – 560 068. Ph: 080-61754680 Fax : 080 – 61754693E-mail.deandirectortodc@gmail.com Website: www.theoxford.edu