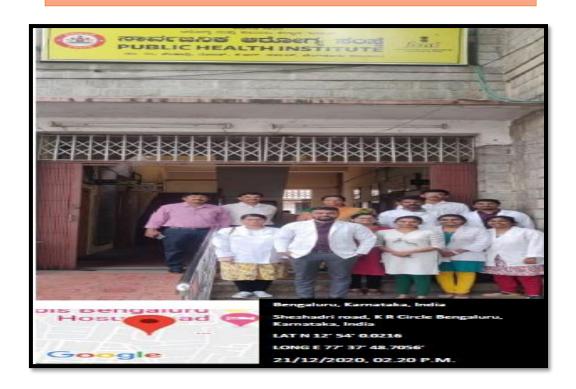

#### Activity Report

Title: Visit to Public Health Institute

**Objective:** To gain knowledge about the causative agents in disease outbreaks, food adulteration and food safety, how to test physical and chemical characteristics of water.

Date: 21.12.2020

Time: 10.00 am to 02.00 pm

Location: Sheshadri Road

Organized by: Department of Public Health Dentistry

Audience: Post graduate and undergraduate students

Speaker: Mrs. Saraswati

Method adopted: Lecture

Materials used: Live Demonstrations, Lectures

**Description:** Under the aegis of Department of Public health dentistry, the Public Health Institute visit was done to gain knowledge on food adulteration and the steps taken by the Government to improve health care for the community. After paying the fee of Rs 200, students were briefed regarding the establishment of Public Health Institute. Following this, step-by-step a detailed study of the Public Health Institute was done. Demonstration was given to make the students aware how are the commonly used food products such as Toor dal and tea being adulterated. The bacteriological section of the institute deals with outbreaks of communicable diseases such as Cholera, Typhoid and Food poisoning which are pandemic in nature. Various media, for bacteriological culture were shown, which included Venkatraman – Ramakrishnan (VR) medium, Cary Blair medium, Alkaline peptone water, Monsur's Taurocholate tellurite peptone water etc. Students were briefed about food poisoning. From the field visit students learned that adequate precautions should be taken by the consumer at the time of purchase of any food products.

# Picture 2: - Group Photo

THE OXFORD DENTAL COLLEGE (Recognized by the Govt. of Karnataka, Affiliated to Rajiv Gandhi University of Health Sciences, Karnataka & amp; Recognised by Dental Council of India, New Delhi) Bommanahalli, Hosur Road, Bangalore - 560 068. Ph: 080-61754680 Fax : 080 - 61754693E-mail:deandirectortodc@gmail.com Website: www.theoxford.edu