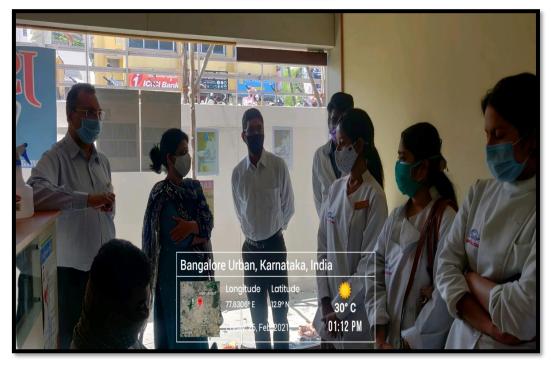

#### Activity report

Title: visit to JSD Techno Dental (CBCT)

**Objective:** To understand the concepts and functioning modalities of CBCT using various working parameters of the cone beam computed tomography machine. **Date:** 26-02-2021

Time: 1:00 am - 3:00 pm

Location: JSD Techno Dental (CBCT), Jayanagar, Bengaluru.

Organized by: Department of Oral Medicine and Radiology

Participants:1 staff in charge and 4 Post graduate students.

Speaker: Dr. Suchinder

Method adapted: Visual learning and verbal orientation with working demonstration were given by the radiologist imparting knowledge about CBCT machine.

**Description:** we visited the JSD Techno Dental, one of the biggest CBCT diagnostic centers in Bengaluru on 26/2/2021 at 1 pm. They briefed us about the usage of the "ORTHOPHOS XG" machine which was installed at the imaging center. The single machine was designed with a prospectus, to be simultaneously used for taking lateral cephalometric radiographs, OPG and CBCT scans. It's usage in various branch of dentistry was elaborated upon likewise for the detection of Endo –Perio lesions, bone loss, in planning for orthodontic treatment and also used for better evaluation of bony lesions persisting in the jaw etc. This was followed by a questionnaire session in which, all the post graduates were given chance to raise their doubts. Overall it was an interactive session which provided a platform much needed for better understanding about the CBCT machine.

Post graduates and staff visit to JSD TECHNO Dental (CBCT)

THE OXFORD DENTAL COLLEGE (Recognized by the Govt. of Karnataka, Affiliated to Rajiv Gandhi University of Health Sciences, Karnataka & Marp; Recognised by Dental Council of India, New Delhi) Bommanahalli, Hosur Road, Bangalore – 560 068. Ph: 080-61754680 Fax : 080 – 61754693E-mail:deandirectortodc@gmail.com Website: www.theoxford.edu