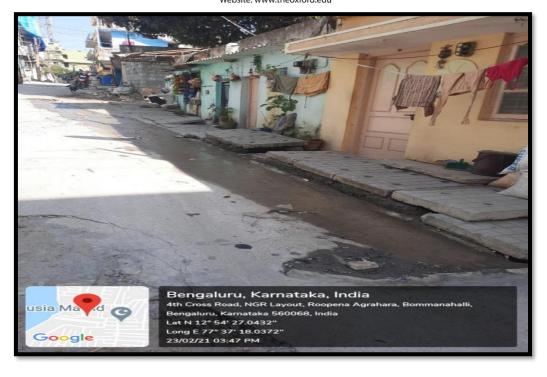

#### **Activity Report**

Title: Visit to slum

**Objective:** To understand the sanitation, waste disposal, hygiene practices and availability of emergency health services for slum residents, thereby providing health education for improving their overall health conditions.

Date: 23/2/2021

Time: 3:30 pm-4:30 pm.

Location: NGR Layout slum, Roopena Agrahara, Bengaluru.

Organized by: Department of Public Health Dentistry

Participants: Seven Post graduate students and two Interns.

Speaker: Jayashankar, local resident.

Method adopted: Verbal orientation on facilities and problems being faced by slum residents.

**Description:** We visited NGR slum near Roopena Agrahara, Bangalore on 23/2/2021 at 3:30 pm. Slum is inhabited by about 4000 people, out of which 1600 are children and rest adults. There is a total of 400 houses in that slum. Some of them are permanent houses that are structured, mud houses covered with thin cement sheets, straw and plastics sheets. Residents said Kauveri river water is supplied through pipelines at lane end and there is no scarcity of water. The slum is equipped with an Anganwadi Centre and inhabitants of that area visit Primary Health Centre in case of health issues. There are no government schools for girls in that area which forces the residents to send their children to nearby private and public schools. The residents of this slum were not aware of the government programs being carried out for the up liftmen of the slums. Literacy rate of this community was average because of which they remain unaware of any of the government programs.