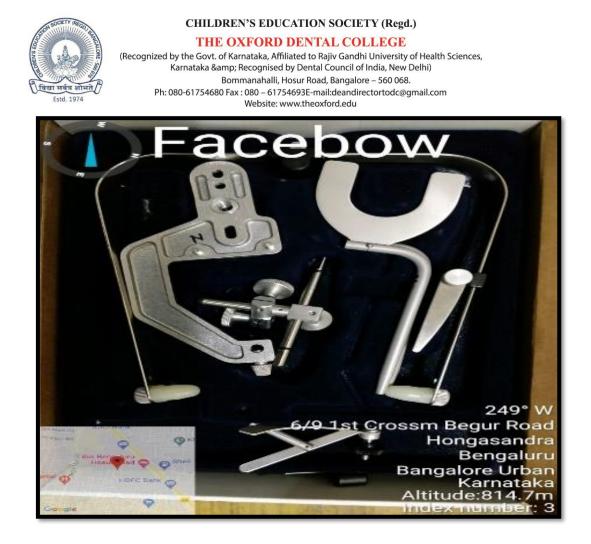

The Department of Prosthodontics utilizes semi- adjustable and fully adjustable articulators to orient the maxilla to cranium and subsequently the mandible to maxilla. The other departments which make use of these articulators are Department of Orthodontics and Oral Surgery for the orthognathic surgery cases.

Semi-adjustable articulator & Arbitrary face bow system

Planning and designing model for cast partial denture

THE OXFORD DENTAL COLLEGE

(Recognized by the Govt. of Karnataka, Affiliated to Rajiv Gandhi University of Health Sciences, Karnataka & amp; Recognised by Dental Council of India, New Delhi) Bommanahalli, Hosur Road, Bangalore – 560 068. Ph: 080-61754680 Fax : 080 – 61754693E-mail:deandirectortodc@gmail.com Website: www.theoxford.edu