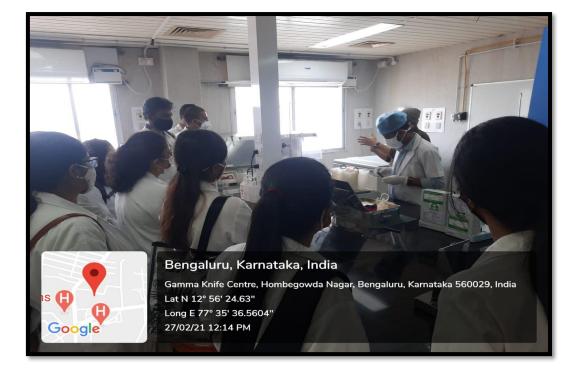

#### Activity Report

Title: Visit to Blood Bank

**Objective**: To create awareness for the students about the importance of blood donation, criteria for donating blood as well as different components of blood. **Date**: 27/2/21

Time: 11:30 am - 1:00 pm

Location: NIMHANS, Hombegowda Nagar, Bengaluru

**Organized by:** Our team consisted of a faculty member and 8 dentists Persuing postgraduation, along with 8 dentists Persuing under graduation in the Department of Public Health Dentistry.

Participants: 1 staff in charge, 6 Post graduates, 5 Under graduates and 2 Interns.

Speaker: Dr. Parmatma Prasad Tripathi, Prof, Department of Transfusion medicine and Haematology

Method adopted: Verbal orientation on blood bank/hands on experience/Demonstration.

**Description:** We visited NIMHANS, one of the biggest Blood Bank in Bengaluru on 27/2/21 at 11:30 am. The brief blood bank orientation was delivered by Prof, Dr. Parmatma, who explained about the Transfusion medicine and haematology department. The unit is well equipped. We were thoroughly introduced to the components of blood and how to draw blood, about separation of blood, storage and transportation of blood.