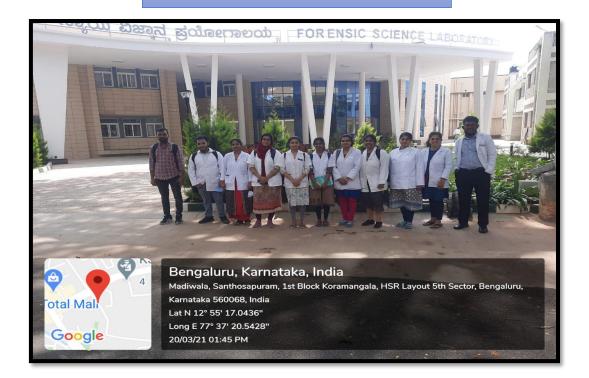

#### **Activity Report**

Title: Visit to Forensic Science Lab

**Objective:** To gain knowledge about the functioning of forensic science lab. **Date:** 20.03.2021

Time: 10.30 am to 02.00 pm

Location: Madiwala around 2 kms from The Oxford Dental college, Bommanahalli. Organized by: Department of Public Health Dentistry Audience: Post graduate and undergraduate students

Speaker: Mr. Vinod, Professor and HOD Dept of DNA Analysis

Method adopted: Lecture

Materials used: demonstration in various labs

**Description:** Under the aegis of Department of Public Health Dentistry, the Forensic Science Lab visit was done to know about forensic sciences and the functioning of the forensic lab. A group of undergraduate and post graduate students started at around 9:00 am from the Oxford Dental College and reached the Forensic Science lab by 9:30 am. Mr. Vinod, Professor and HOD Dept of DNA Analysis, gave a brief introduction of the Forensic Science Lab. It was told that the word forensic comes from the Latin term forensic, meaning "of or before the forum". The history of the term originates from Roman times, during which a criminal charge meant presenting the case before a group of public individuals in the <u>forum</u>.

The forensic lab consists of different departments which includes, chemistry lab, fire arms department, toxicology department, cyber forensic department, questioned documents section, psychology section, DNA analysis section, photography section. Concerned staffs of each department explained everything about the functioning of each lab. The major cases solved in the chemistry lab included narcotics, home-made liquor, cheating cases, acid cases, explosives and synthetic drugs. The fire arms department enlightened the students about the various types of guns, pistols, bullets and also about various gun injuries. Likewise, students were enlightened about the functioning of all the different departments. Being the only forensic department in Bangalore the lab holds great responsibility in maintaining standards. Various number of cases ranging from 100-200 are examined and maintaining transparency is utmost important. The work done by the police department in showing interest and maintaining integrity is commendable.

**Picture 1: - Visiting Physics Department** 

**Picture 2: - Group Picture** 

THE OXFORD DENTAL COLLEGE (Recognized by the Govt. of Karnataka, Affiliated to Rajiv Gandhi University of Health Sciences, Karnataka & Marp: Recognised by Dental Council of India, New Delhi) Bommanahalli, Hosur Road, Bangalore – 560 068. Ph: 080-61754680 Fax : 080 – 61754693E-mail:deandirectortodc@gmail.com Website: www.theoxford.edu