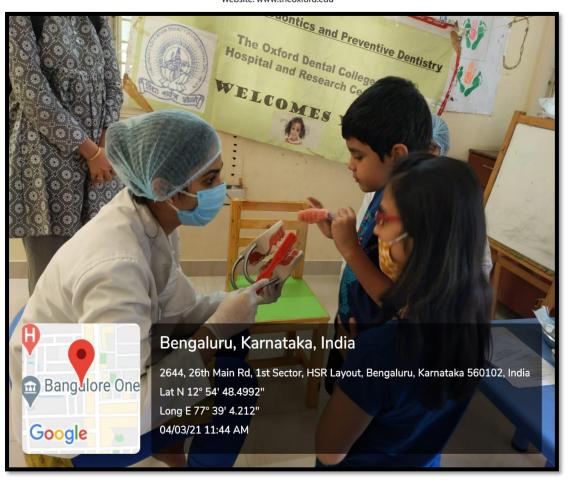

Title: Specially-abled children school visit

**Objective**: The objective of the visit was to make students understand the power of empathy, integration, empowerment to a special section of society who are special for living their lives beautifully with self-confidence, dignity and self-control.

To empower visually impaired, disabled and underprivileged people through developmental initiatives focusing on educational, social, economic, cultural and technological aspects.

To improve oral health knowledge and literacy of the specially-abled individuals **Date:** 15/07/2020

Time: 9.30 am to 03.00 pm

Location: HSR Layout, Bengaluru.

Organized by: Department of Public Health Dentistry

Participants: Post graduate and undergraduate students

Speaker: Dr. David Coutinho

Name of the organization: Samarthanam Trust for the Disabled, Bengaluru

**Description:** Under the aegis of Department of Public health dentistry, a special school visit was organized on 15th July, 2020.

Samarthanam Trust stands to be a complete solution provider by supporting education and livelihood needs of persons with disabilities and those from underprivileged backgrounds.