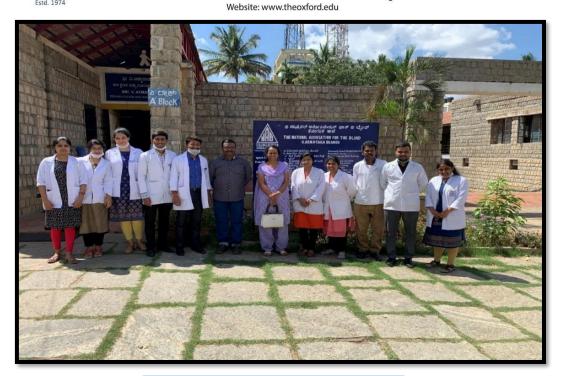

Title: Specially-abled children school visit

**Objective**: The objective of the visit was to make students understand the power of empathy, integration, empowerment to a special section of society who are special for living their lives beautifully with self-confidence, dignity and self-control.

To empower visually impaired, disabled and underprivileged people through developmental initiatives focusing on educational, social, economic, cultural and technological aspects.

To improve oral health knowledge and literacy of the specially-abled individuals **Date:** 15/07/2020

Time: 9.30 am to 03.00 pm

Location: HSR Layout, Bengaluru.

Organized by: Department of Public Health Dentistry

Participants: Post graduate and undergraduate students

Speaker: Dr. David Coutinho

Name of the organization: Samarthanam Trust for the Disabled, Bengaluru

**Description:** Under the aegis of Department of Public health dentistry, a special school visit was organized on 15th July, 2020.

Samarthanam Trust stands to be a complete solution provider by supporting education and livelihood needs of persons with disabilities and those from underprivileged backgrounds.