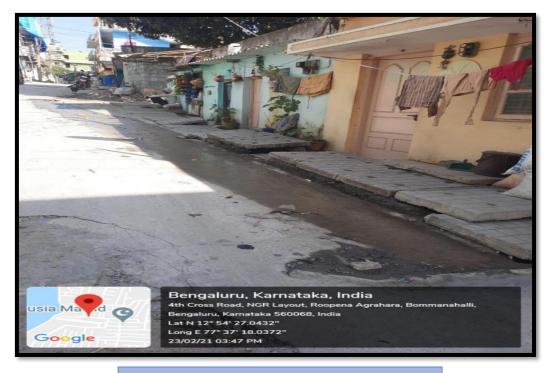

#### **Activity Report**

Title: Visit to slum

**Objective:** To understand the sanitation, waste disposal, hygiene practices and availability of emergency health services for slum residents, thereby providing health education for improving their overall health conditions.

Date: 23/2/2021

Time: 3:30 pm-4:30 pm.

Location: NGR Layout slum, Roopena Agrahara, Bengaluru.

Organized by: Department of Public Health Dentistry

Participants: Seven Post graduate students and two Interns.

Speaker: Jayashankar, local resident.

Method adopted: Verbal orientation on facilities and problems being faced by slum residents.

**Description:** We visited NGR slum near Roopena Agrahara, Bangalore on 23/2/2021 at 3:30 pm. Slum is inhabited by about 4000 people, out of which 1600 are children and rest adults. There is a total of 400 houses in that slum. Some of them are permanent houses that are structured, mud houses covered with thin cement sheets, straw and plastics sheets. Residents said Kauveri river water is supplied through pipelines at lane end and there is no scarcity of water. The slum is equipped with an Anganwadi Centre and inhabitants of that area visit Primary Health Centre in case of health issues. There are no government schools for girls in that area which forces the residents to send their children to nearby private and public schools. The residents of this slum were not aware of the government programs being carried out for the up liftmen of the slums. Literacy rate of this community was average because of which they remain unaware of any of the government programs.

# Photograph 1: View of The Slum