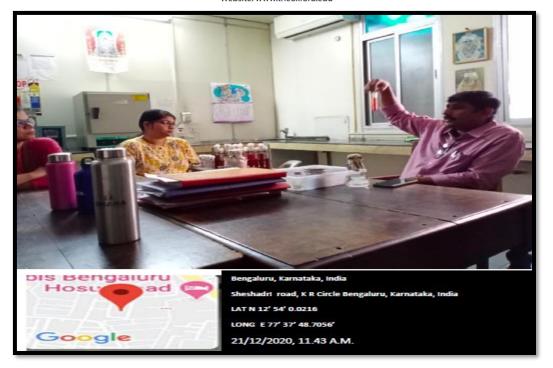

# Picture 1: Demonstration for Detection of Adulterants in Food

# Picture 2: - Group Photo

THE OXFORD DENTAL COLLEGE (Recognized by the Govt. of Karnataka, Affiliated to Rajiv Gandhi University of Health Sciences, Karnataka & amp; Recognised by Dental Council of India, New Delhi) Bommanahalli, Hosur Road, Bangalore - 560 068. Ph: 080-61754680 Fax : 080 - 61754693E-mail:deandirectortodc@gmail.com Website: www.theoxford.edu