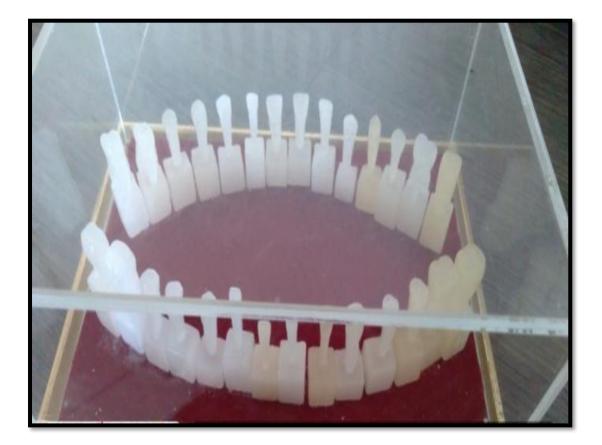

The Department of Oral Pathology utilizes the tooth models for the benefit of the students to learn carving with great precision with the help of tooth models.

# Tooth models to learn carving of the tooth anatomical details