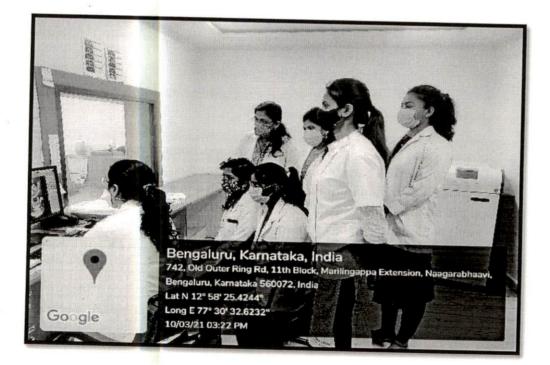

#### Activity Report

Title: Visit to CBCT centre

Objective: To enlighten the postgraduate students about the diagnostic importance of CBCT in the field of Endodontics.

## Date: 10.03.2021

Time: 1:00 pm - 3:00 pm

Location: Kanva Diagnostics, Nagarbhavi, Bengaluru.

Organized by: Department of Conservative Dentistry and Endodontics.

Participants: II YEAR MDS students.

Speaker: Dr. Vinitra Vasan, Consultant Oral and Maxillofacial Radiologist. Method adopted: Verbal orientation on CBCT and demonstration.

Description: We visited Kanva Diagnostics, one of the biggest diagnostic centres in Bengaluru on 10.03.2021 at 01:00 pm. The brief CBCT orientation was done by Dr. Vinitra, who explained about its potential applications in endodontics as well as in other fields of dentistry. She had also highlighted the advantages of CBCT over conventional radiography. She explained about the CBCT hardware which consists of an X-ray source and detector, or sensor, mounted on a rotating gantry. She described about reconstruction of the CBCT images which can be displayed in a variety of ways. The images of the area of interest can be visualized in three orthogonal planes ie., axial, sagittal and coronal, simultaneously, affording the clinician a truly three- dimensional view of the area of interest.