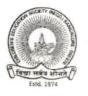

#### Activity Report

Title: Visit to Blood Bank

**Objective**: To create awareness for the students about the importance of blood donation, criteria for donating blood as well as different components of blood. **Date**: 27/2/21

Time: 11:30 am - 1:00 pm

Location: NIMHANS, Hombegowda Nagar, Bengaluru

**Organized by:** Our team consisted of a faculty member and 8 dentists Persuing postgraduation, along with 8 dentists Persuing under graduation in the Department of Public Health Dentistry.

Participants: 1 staff in charge, 6 Post graduates, 5 Under graduates and 2 Interns.

Speaker: Dr. Parmatma Prasad Tripathi, Prof, Department of Transfusion medicine and Haematology

Method adopted: Verbal orientation on blood bank/hands on experience/Demonstration.

**Description:** We visited NIMHANS, one of the biggest Blood Bank in Bengaluru on 27/2/21 at 11:30 am. The brief blood bank orientation was delivered by Prof, Dr. Parmatma, who explained about the Transfusion medicine and haematology department. The unit is well equipped. We were thoroughly introduced to the components of blood and how to draw blood, about separation of blood, storage and transportation of blood.