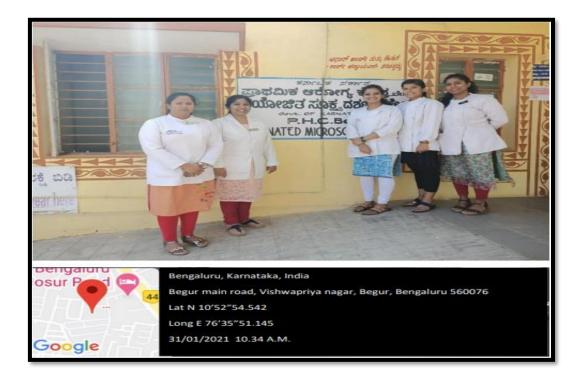

### Picture 1: - Patient waiting area

Picture 2: - Group Photo

THE OXFORD DENTAL COLLEGE (Recognized by the Govt. of Karnataka, Affiliated to Rajiv Gandhi University of Health Sciences, Karnataka & amp; Recognised by Dental Council of India, New Delhi) Bommanahalli, Hosur Road, Bangalore – 560 068. Ph: 080-61754680 Fax : 080 – 61754693E-mail:deandirectortodc@gmail.com Website: www.theoxford.edu