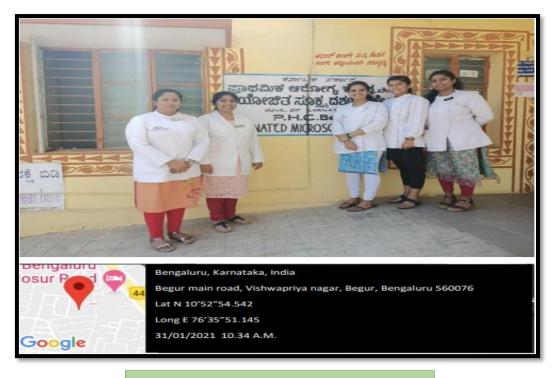

#### **Activity Report**

Title: Visit to Primary Health Centre

Objective: To understand the structure and functioning of a Primary Health Centre.

Date: 30.01.2021

Time: 10.00 am to 01.00 pm

Location: Begur main road, Begur

Organized by: The Department of Public health Dentistry

Audience: Post graduate and undergraduate students

Speaker: Dr. Smitha Reddy

Method adopted: Lecture

Materials used: live demonstrations, lectures

Description: Primary Health Centre is the first contact point between the village community and the medical officer and it provides the curative, preventive and promotive services to the people. A team of postgraduate students and undergraduate students visited the Begur PHC on 30/01/2021 at 10.00am. After reaching the PHC, we met the block health officer. She accompanied us throughout the PHC and explained in detail regarding its functioning. The PHC consists of a laboratory, Out Patient department, pharmacy, maternity ward, general ward, office, records room, health education room and immunization room. The various departments in the PHC includes Pathology, Paediatrics, Gynaecology, Maternal and child health, General ward, Maternal and paediatric ward and Drug counter. The outpatient department works from 9:00 a.m. to 1: 00 p.m. and 1:45 p.m. to 4.30 p.m. with an average of 150 patients per day. The PHC have 9 sub centres in and around Begur. Total immunization done in a month is around 80-120. Almost 400-500 outpatients visit the PHC in a month. Immunization is done on every Thursday in the Begur PHC. Family planning, ante-natal and post-natal care procedures are done on Friday's (IUD).