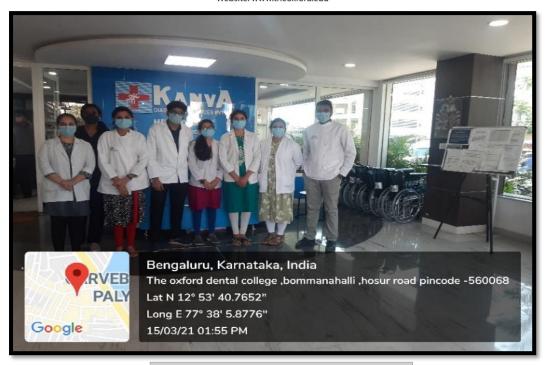

#### Activity Report

Title: Visit to CBCT centre

Objective: To enlighten the postgraduate students about the diagnostic importance of CBCT in the field of Endodontics.

## Date: 10.03.2021

Time: 1:00 pm - 3:00 pm

Location: Kanva Diagnostics, Nagarbhavi, Bengaluru.

Organized by: Department of Conservative Dentistry and Endodontics.

Participants: II YEAR MDS students.

Speaker: Dr. Vinitra Vasan, Consultant Oral and Maxillofacial Radiologist. Method adopted: Verbal orientation on CBCT and demonstration.

Description: We visited Kanva Diagnostics, one of the biggest diagnostic centres in Bengaluru on 10.03.2021 at 01:00 pm. The brief CBCT orientation was done by Dr. Vinitra, who explained about its potential applications in endodontics as well as in other fields of dentistry. She had also highlighted the advantages of CBCT over conventional radiography. She explained about the CBCT hardware which consists of an X-ray source and detector, or sensor, mounted on a rotating gantry. She described about reconstruction of the CBCT images which can be displayed in a variety of ways. The images of the area of interest can be visualized in three orthogonal planes ie., axial, sagittal and coronal, simultaneously, affording the clinician a truly three- dimensional view of the area of interest.